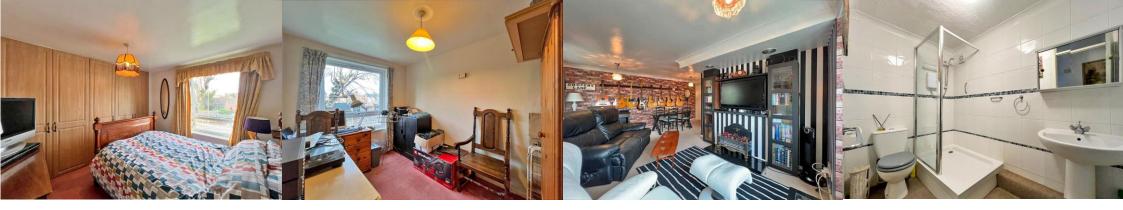

Well-presented accommodation with under-floor electric heating and benefiting from; a communal entrance hall, large L-shape living room with a dining area and two windows providing plenty of light and a large pantry/store. Fitted kitchen. Two good-sized bedrooms, with fitted wardrobes to the master bedroom and shower room. A garage is allocated to the apartment and access doors to the front and rear of the building.