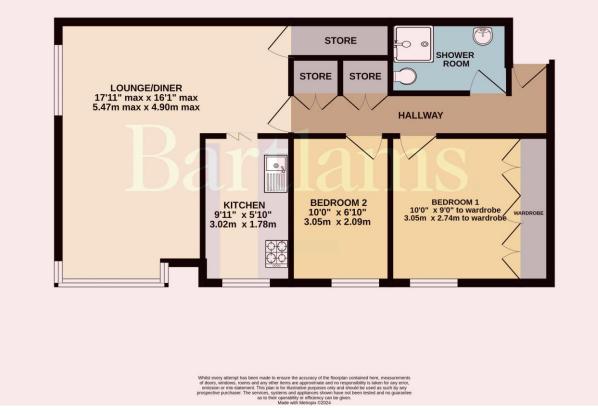

Well-presented accommodation with under-floor electric heating and benefiting from; a communal entrance hall, large L-shape living room with a dining area and two windows providing plenty of light and a large pantry/store. Fitted kitchen. Two good-sized bedrooms, with fitted wardrobes to the master bedroom and shower room. A garage is allocated to the apartment and access doors to the front and rear of the building.

Lease information – 999 year lease from 30th October 1986. Ground Rent - £1. Service charge payable of approximately £106 per calendar month.

- FIRST FLOOR APARMENT .
- GARAGE ALLOCATION.
  - TWO BEDROOMS.
- L SHAPE LARGE LIVING/DINING ROOM.
- FITTED KITCHEN AND SHOWER ROOM.
- 962 YEARS REMAINING ON THE LEASE.
  - £1 GROUND RENT.
- £106 PCM circa SERVICE CHARGE.