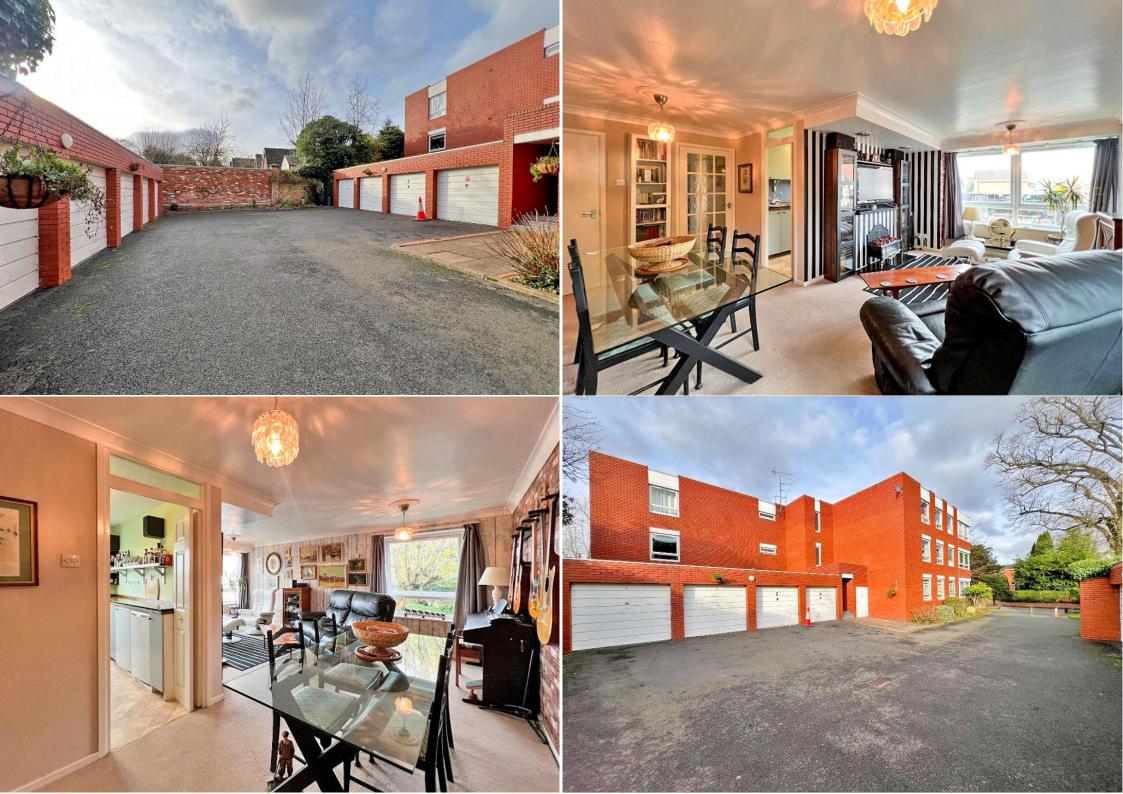

## £145,000

An ideal first-time purchase or investment opportunity standing on the corner of Mount Road and Church Road within easy reach of the wide variety of local facilities available within Tettenhall Wood and Tettenhall Village, and Wolverhampton City Centre a short drive away.

Well-presented accommodation with under-floor electric heating and benefiting from; a communal entrance hall, large L-shape living room with a dining area and two windows providing plenty of light and a large pantry/store. Fitted kitchen. Two good-sized bedrooms, with fitted wardrobes to the master bedroom and shower room. A garage is allocated to the apartment and access doors to the front and rear of the building.

Lease information – 999 year lease from 30th October 1986. Ground Rent - £1. Service charge payable of approximately £106 per calendar month.

- FIRST FLOOR APARMENT .
- GARAGE ALLOCATION.
  - TWO BEDROOMS.
- L SHAPE LARGE LIVING/DINING ROOM.
- FITTED KITCHEN AND SHOWER ROOM.
- 962 YEARS REMAINING ON THE LEASE.
  - £1 GROUND RENT.
- £106 PCM circa SERVICE CHARGE.