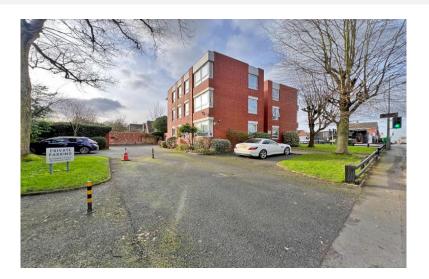

Well-presented accommodation with under-floor electric heating and benefiting from; a communal entrance hall, large L-shape living room with a dining area and two windows providing plenty of light and a large pantry/store. Fitted kitchen. Two good-sized bedrooms, with fitted wardrobes to the master bedroom and shower room. A garage is allocated to the apartment and access doors to the front and rear of the building.