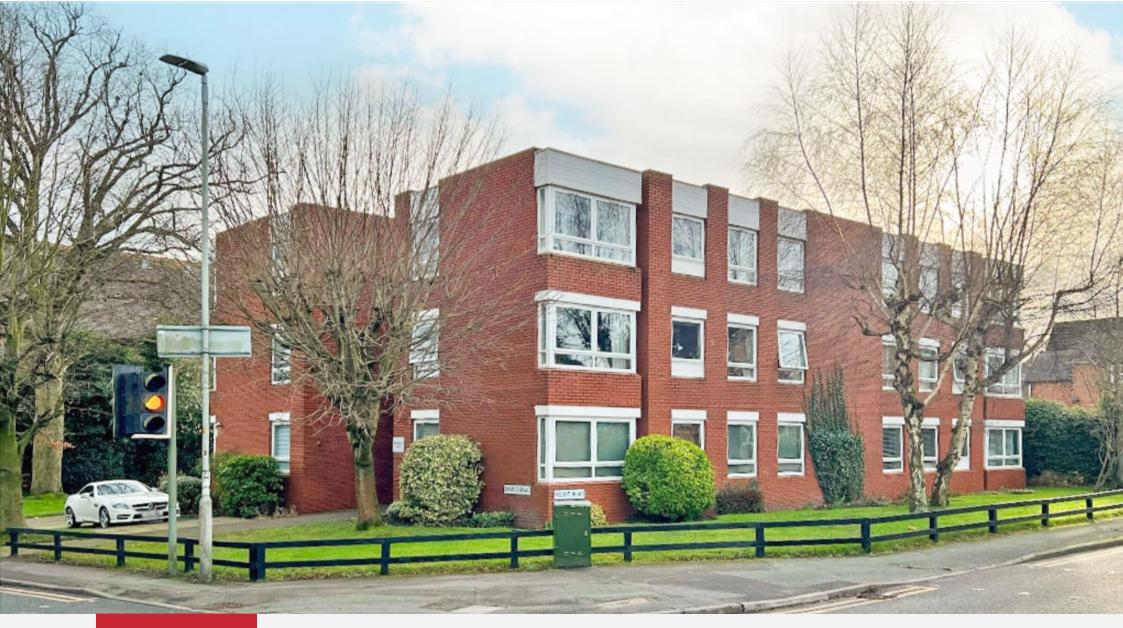

Flat 5 Richmere Court, TETTENHALL WOOD, WV6 8HU

## £145,000

An ideal first-time purchase or investment opportunity standing on the corner of Mount Road and Church Road within easy reach of the wide variety of local facilities available within Tettenhall Wood and Tettenhall Village, and Wolverhampton City Centre a short drive away.

Well-presented accommodation with under-floor electric heating and benefiting from; a communal entrance hall, large L-shape living room with a dining area and two windows providing plenty of light and a large pantry/store. Fitted kitchen. Two good-sized bedrooms, with fitted wardrobes to the master bedroom and shower room. A garage is allocated to the apartment and access doors to the front and rear of the building.